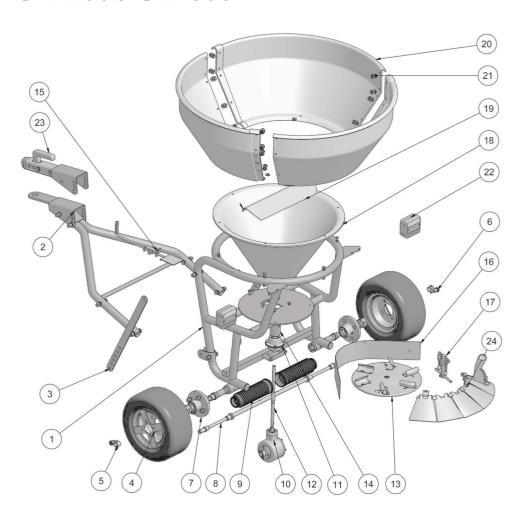

## Ersatzteile / Spare parts sw 200 / sw 300

| Pos. | Art.Nr<br>Order-no. | D Ersatzteile                | GB Spare Parts                           |
|------|---------------------|------------------------------|------------------------------------------|
| 1    | 329.1509.111        | Rahmen kpl.                  | Frame, complete                          |
| 2    | 329.1509.125        | Deichsel kpl.                | Drawbar, complete                        |
| 3    | 329.1509.124        | Haltestange                  | Handle                                   |
| 4    | 329.1509.110        | Rad kpl.                     | Wheel, complete                          |
| 5    | 329.1509.114        | Radabschaltung links         | Wheel shutoff, left                      |
| 6    | 329.1509.113        | Radabschaltung rechts        | Wheel shutoff, right                     |
| 7    | 329.1509.123        | Radlager kpl.                | Wheel bearing, complete                  |
| 8    | 329.1509.121        | Achse mit Lagerung           | Axle with bearing                        |
| 9    | 329.1509.132        | Achsmanschette               | Axle boot                                |
| 10   | 329.1509.120        | Getriebe mit Alugehäuse kpl. | Gearbox with aluminium housing, complete |
| 11   | 329.1509.133        | Wellenkupplung               | Shaft coupling                           |
| 12   | 329.1509.122        | Vertikalachse für Rührwerk   | Vertical axle for agitator               |
| 13   | 329.1509.115        | Streuscheibe einstellbar     | Spreader disc, adjustable                |
| 14   | 329.1509.134        | Lagerung Vertikalachse       | Vertical axle bearing                    |
| 15   | 329.1509.116        | Schieber kpl.                | Pusher, complete                         |
| 16   | 329.1509.119        | Streuschutz                  | Spreader guard                           |
| 17   | 329.1509.118        | Rührwerk                     | Agitator                                 |
| 18   | 329.1509.126        | Basistrichter                | Base hopper                              |
| 19   | 329.1509.117        | Antiverdichtungsblech        | Anti-compaction panel                    |
| 20   | 329.1509.136        | Trichteraufsatz SW 300 kpl   | Hopper attachment SW 300, complete       |
|      | 329.1509.135        | Trichteraufsatz SW 200 kpl.  | Hopper attachment SW 200, complete       |
| 21   | 329.1509.130        | Teilebeutel SW 300           | Parts bag SW 300                         |
|      | 329.1509.129        | Teilebeutel SW 200           | Parts bag SW 200                         |
| 22   | 329.1609.001        | Beleuchtung kpl.             | Lighting, complete                       |
| 23   | 329.1500.103        | Kugelkopfkupplung            | Ball head coupling                       |
| 24   | 329.1500.101        | Streubreitengrenzer          | Spreading range limiter                  |